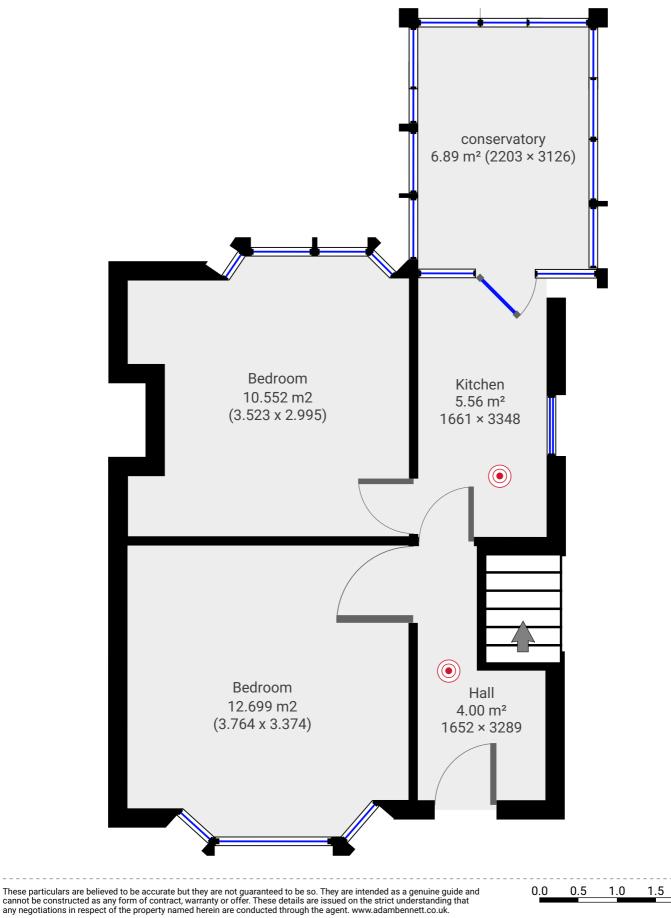

## 73 Broadway

TOTAL AREA: 72.63 m<sup>2</sup> · LIVING AREA: 60.71 m<sup>2</sup> · FLOORS: 2

SUBMITTED BY alenzeng007@gmail.com

m magicplan

▼ Ground Floor

TOTAL AREA: 41.37 m<sup>2</sup> · LIVING AREA: 29.45 m<sup>2</sup> ·

## 73 Broadway

TOTAL AREA: 72.63 m<sup>2</sup> · LIVING AREA: 60.71 m<sup>2</sup> · FLOORS: 2