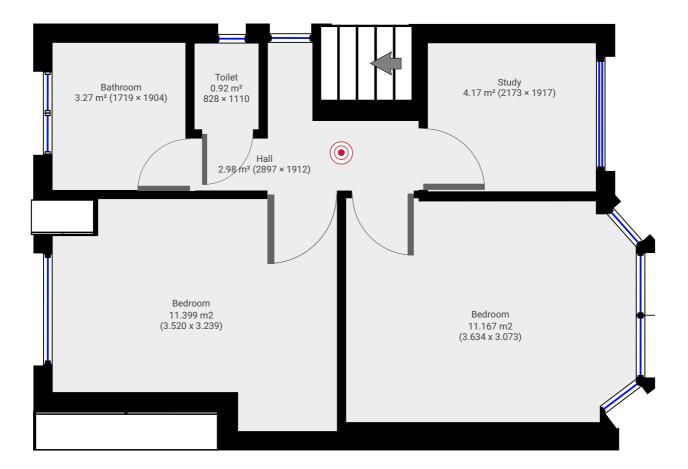

## ▼ 1st Floor

TOTAL AREA: 31.26 m<sup>2</sup> · LIVING AREA: 31.26 m<sup>2</sup> ·

These particulars are believed to be accurate but they are not guaranteed to be so. They are intended as a genuine guide and cannot be constructed as any form of contract, warranty or offer. These details are issued on the strict understanding that any negotiations in respect of the property named herein are conducted through the agent. www.adambennett.co.uk.