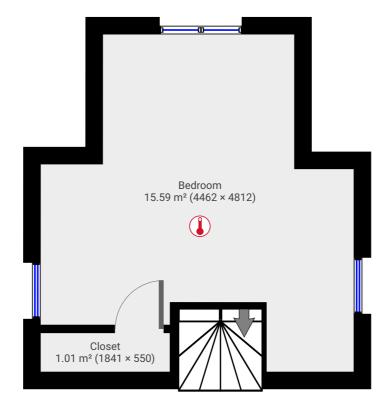

## 188 Tang Hall Ln

FLOORS: 3

#### ▼ Roof

These particulars are believed to be accurate but they are not guaranteed to be so. They are intended as a genuine guide and cannot be constructed as any form of contract, warranty or offer. These details are issued on the strict understanding that any negotiations in respect of the property named herein are conducted through the agent.

0.0 0.5 1.0 1.5 2.0 2.5m 1:54