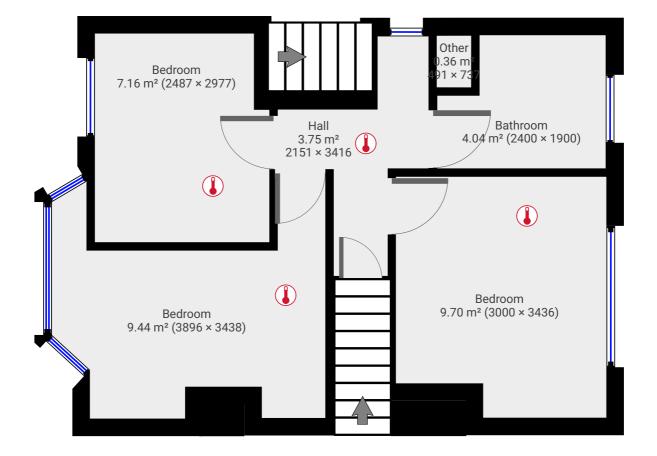

## 188 Tang Hall Ln

FLOORS: 3

### ▼ 1st Floor

These particulars are believed to be accurate but they are not guaranteed to be so. They are intended as a genuine guide and cannot be constructed as any form of contract, warranty or offer. These details are issued on the strict understanding that any negotiations in respect of the property named herein are conducted through the agent.

0.<u>0 0.5 1.0 1.5 2.0 2</u>.5m 1:54