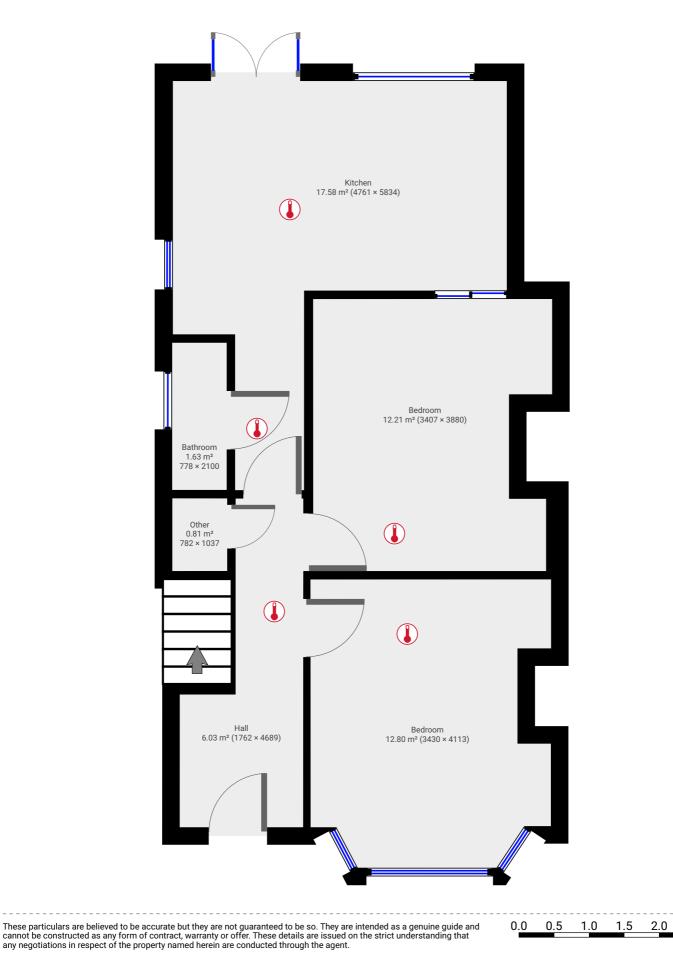

# 188 Tang Hall Ln

FLOORS: 3

### Ground Floor

2.5m 1:54 Page 1/3

0.<u>0 0.5 1.0 1.5 2.0 2</u>.5m 1:54