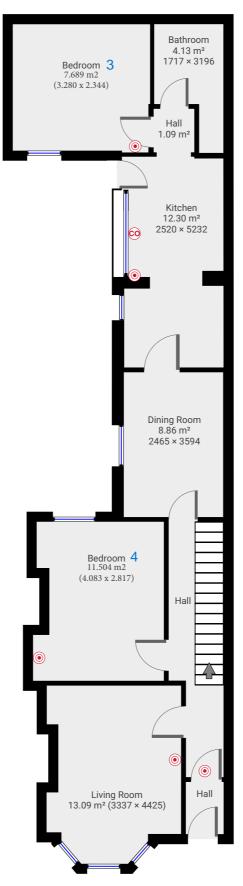

#### Ground Floor

TOTAL AREA: 70.94 m<sup>2</sup> · LIVING AREA: 70.94 m<sup>2</sup> ·

m magicplan

SUBMITTED BY alenzeng007@gmail.com

These particulars are believed to be accurate but they are not guaranteed to be so. They are intended as a genuine guide and cannot be constructed as any form of contract, warranty or offer. These details are issued on the strict understanding that any negotiations in respect of the property named herein are conducted through the agent. www.adambennett.co.uk.

# Bedroom numbered according to HMO application.

These particulars are believed to be accurate but they are not guaranteed to be so. They are intended as a genuine guide and cannot be constructed as any form of contract, warranty or offer. These details are issued on the strict understanding that any negotiations in respect of the property named herein are conducted through the agent. www.adambennett.co.uk.