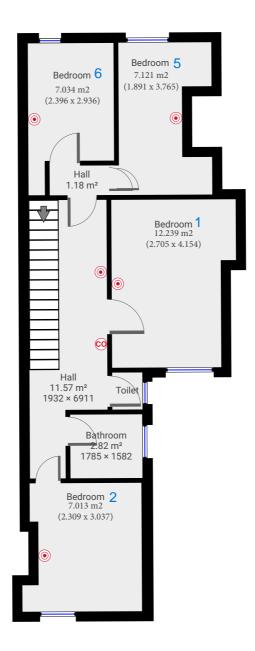

#### ▼ 1st Floor

SUBMITTED BY alenzeng007@gmail.com

m magicplan

TOTAL AREA: 50.80 m<sup>2</sup> · LIVING AREA: 50.80 m<sup>2</sup> ·

# Bedroom numbered according to HMO application.

These particulars are believed to be accurate but they are not guaranteed to be so. They are intended as a genuine guide and cannot be constructed as any form of contract, warranty or offer. These details are issued on the strict understanding that any negotiations in respect of the property named herein are conducted through the agent. www.adambennett.co.uk.