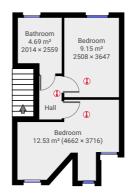

## 54 Scarcroft Hill

TOTAL AREA: 146.78 m<sup>2</sup> · LIVING AREA: 146.78 m<sup>2</sup> · FLOORS: 3

▼ Roof

TOTAL AREA: 28.39 m<sup>2</sup> · LIVING AREA: 28.39 m<sup>2</sup> ·

These particulars are believed to be accurate but they are not guaranteed to be so. They are intended as a genuine guide and cannot be constructed as any form of contract, warranty or offer. These details are issued on the strict understanding that any negotiations in respect of the property named herein are conducted through the agent. www.adambennett.co.uk.