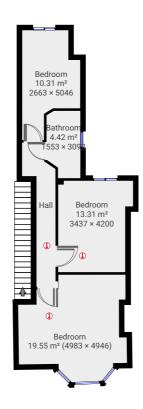

## ▼ 1st Floor

TOTAL AREA: 53.80 m<sup>2</sup> · LIVING AREA: 53.80 m<sup>2</sup> ·

These particulars are believed to be accurate but they are not guaranteed to be so. They are intended as a genuine guide and cannot be constructed as any form of contract, warranty or offer. These details are issued on the strict understanding that any negotiations in respect of the property named herein are conducted through the agent. www.adambennett.co.uk.