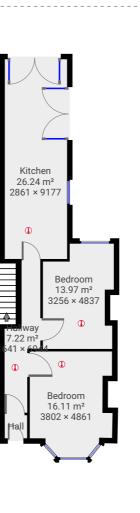

## ▼ Ground Floor

m magicplan

TOTAL AREA: 64.60 m<sup>2</sup> · LIVING AREA: 64.60 m<sup>2</sup> ·