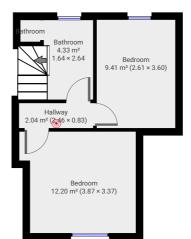

## ▼ 1st Floor

TOTAL AREA: 28.43 m<sup>2</sup> · LIVING AREA: 0.00 m<sup>2</sup> ·

These particulars are believed to be accurate but they are not guaranteed to be so. They are intended only as a genuine guide and cannot be constructed as any form of contract, warranty or offer. The details are issued on the strict understanding that any negotiations in respect of the property named herein are conducted through the agent.