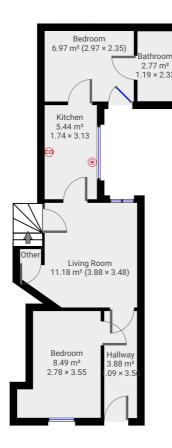

## ▼ Ground Floor

TOTAL AREA: 38.98 m<sup>2</sup> · LIVING AREA: 11.43 m<sup>2</sup> ·

m magicplan

okupeadetunyori@yahoo.com

SUBMITTED BY