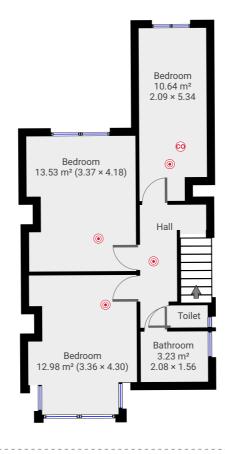

## Ground Floor

TOTAL AREA: 54.12 m<sup>2</sup> · LIVING AREA: 54.12 m<sup>2</sup> ·

m magicplan

▼ 1st Floor

TOTAL AREA: 45.92 m<sup>2</sup> · LIVING AREA: 45.92 m<sup>2</sup> ·

These particulars are believed to be accurate but they are not guaranteed to be so. They are intended only as a genuine guide and cannot be construed as any form of contract, warranty or offer. The details are issued on the strict understanding that any negotiations in respect of the property named herein are conducted through the landlord.