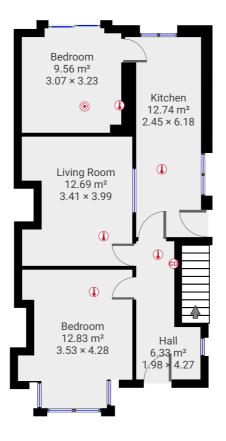

## Ground Floor

TOTAL AREA: 54.12 m<sup>2</sup> · LIVING AREA: 54.12 m<sup>2</sup> ·

m magicplan

▼ 1st Floor

TOTAL AREA: 45.92 m<sup>2</sup> · LIVING AREA: 45.92 m<sup>2</sup> ·

These particulars are believed to be accurate but they are not guaranteed to be so. They are intended only as a genuine guide and cannot be construed as any form of contract, warranty or offer. The details are issued on the strict understanding that any negotiations in respect of the property named herein are conducted through the landlord.