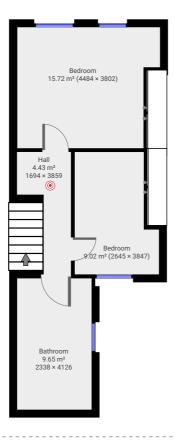

## ▼ Ground Floor

TOTAL AREA: 35.60 m<sup>2</sup> · LIVING AREA: 35.60 m<sup>2</sup> ·

▼ 1st Floor

TOTAL AREA: 38.79 m<sup>2</sup> · LIVING AREA: 38.79 m<sup>2</sup> ·

These particulars are believed to be accurate but they are not guaranteed to be so. They are intended as a genuine guide and cannot be constructed as any form of contract, warranty or offer. These details are issued on the strict understanding that any negotiations in respect of the property named herein are conducted through the agent. www.adambennett.co.uk.