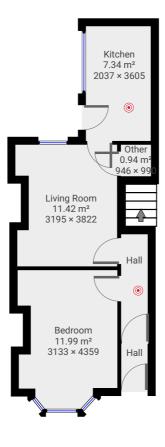

## ▼ Ground Floor

TOTAL AREA: 35.60 m<sup>2</sup> · LIVING AREA: 35.60 m<sup>2</sup> ·

▼ 1st Floor

TOTAL AREA: 38.79 m<sup>2</sup> · LIVING AREA: 38.79 m<sup>2</sup> ·

These particulars are believed to be accurate but they are not guaranteed to be so. They are intended as a genuine guide and cannot be constructed as any form of contract, warranty or offer. These details are issued on the strict understanding that any negotiations in respect of the property named herein are conducted through the agent. www.adambennett.co.uk.