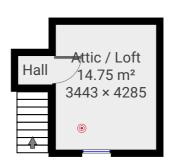

## 19 George St

TOTAL AREA: 94.69 m<sup>2</sup> · LIVING AREA: 94.69 m<sup>2</sup> · FLOORS: 3

▼ Roof

TOTAL AREA: 15.89 m<sup>2</sup> · LIVING AREA: 15.89 m<sup>2</sup> ·

These particulars are believed to be accurate but they are not guaranteed to be so. They are intended as a genuine guide and cannot be constructed as any form of contract, warranty or offer. These details are issued on the strict understanding that any negotiations in respect of the property named herein are conducted through the agent. www.adambennett.co.uk.