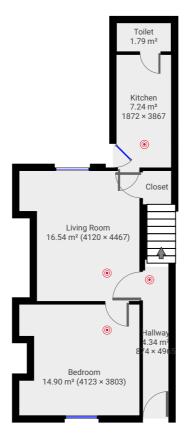

## Ground Floor

1st Floor

TOTAL AREA: 32.92 m<sup>2</sup> · LIVING AREA: 32.92 m<sup>2</sup> ·

These particulars are believed to be accurate but they are not guaranteed to be so. They are intended as a genuine guide and cannot be constructed as any form of contract, warranty or offer. These details are issued on the strict understanding that any negotiations in respect of the property named herein are conducted through the agent. www.adambennett.co.uk.