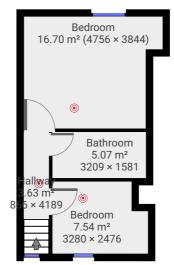

6m

4

0

2

TOTAL AREA: 45.89 m<sup>2</sup> · LIVING AREA: 45.89 m<sup>2</sup> ·