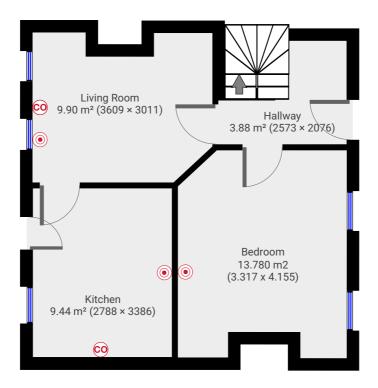

## Ground Floor

TOTAL AREA: 36.28 m<sup>2</sup> · LIVING AREA: 0.00 m<sup>2</sup> ·

m magicplan