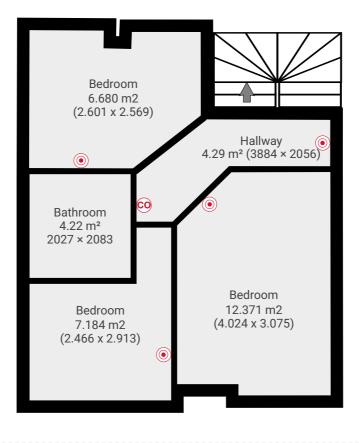

## 1st Floor

TOTAL AREA: 37.39 m<sup>2</sup> · LIVING AREA: 0.00 m<sup>2</sup> ·

These particulars are believed to be accurate but they are not guaranteed to be so. They are intended as a genuine guide and cannot be constructed as any form of contract, warranty or offer. These details are issued on the strict understanding that any negotiations in respect of the property named herein are conducted through the agent. www.adambennett.co.uk.