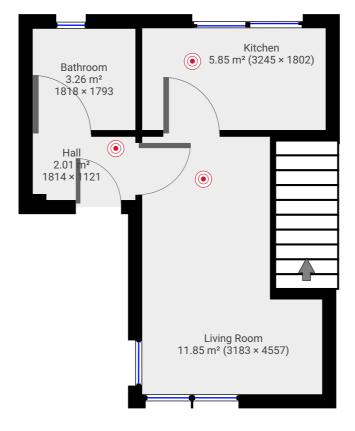

## ▼ Ground Floor

TOTAL AREA: 22.94 m<sup>2</sup> · LIVING AREA: 22.94 m<sup>2</sup> ·

m magicplan

1st Floor

TOTAL AREA: 11.44 m<sup>2</sup> · LIVING AREA: 11.44 m<sup>2</sup> ·

0

These particulars are believed to be accurate but they are not guaranteed to be so. They are intended as a genuine guide and cannot be constructed as any form of contract, warranty or offer. These details are issued on the strict understanding that any negotiations in respect of the property named herein are conducted through the agent. www.adambennett.co.uk.