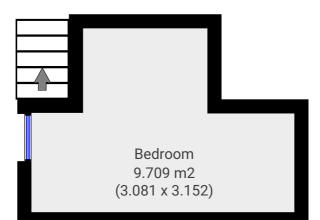

## ▼ Ground Floor

TOTAL AREA: 22.94 m<sup>2</sup> · LIVING AREA: 22.94 m<sup>2</sup> ·

m magicplan

1st Floor

TOTAL AREA: 11.44 m<sup>2</sup> · LIVING AREA: 11.44 m<sup>2</sup> ·

0

These particulars are believed to be accurate but they are not guaranteed to be so. They are intended as a genuine guide and cannot be constructed as any form of contract, warranty or offer. These details are issued on the strict understanding that any negotiations in respect of the property named herein are conducted through the agent. www.adambennett.co.uk.