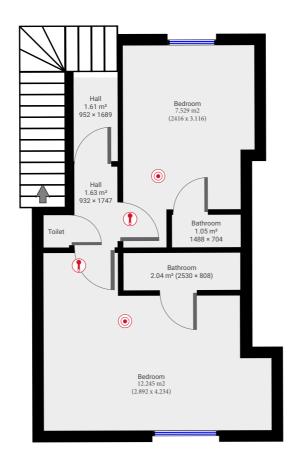

### **48 Grosvenor Terrace**

FLOORS: 3

▼ 2nd Floor

SUBMITTED BY lokerdesigns@gmail.com

These particulars are believed to be accurate but they are not guaranteed to be so. They are intended only as a genuine guide and cannot be construed as any form of contract, warranty or offer. The details are issued on the strict understanding that any negotiations in respect of the property named herein are conducted through the landlord.