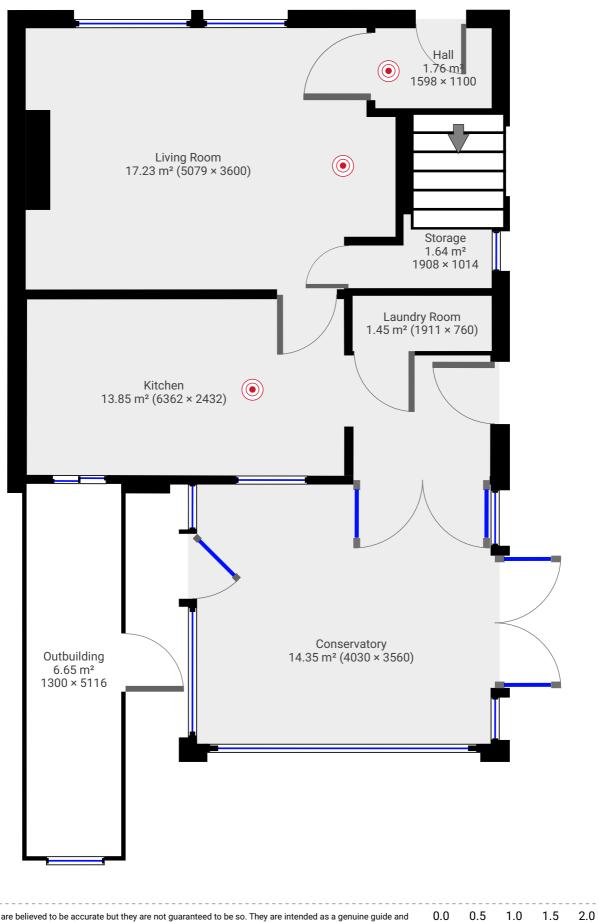

## **25 Flaxman Avenue**

FLOORS: 2

m magicplan

## ▼ Ground Floor

These particulars are believed to be accurate but they are not guaranteed to be so. They are intended as a genuine guide and cannot be constructed as any form of contract, warranty or offer. These details are issued on the strict understanding that any negotiations in respect of the property named herein are conducted through the agent.

<u>2.</u>5m