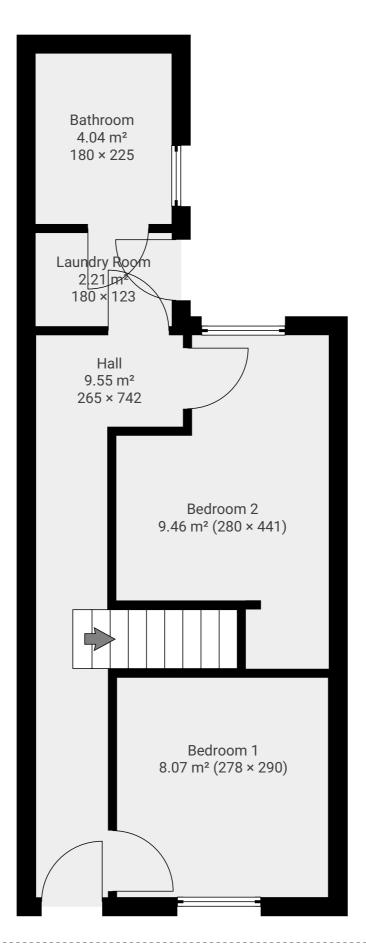

## **26 Gordon Street**

FLOORS: 3

### ▼ Ground Floor

These particulars are believed to be accurate but they are not guaranteed to be so. They are intended only as a genuine guide and cannot be construed as any form of contract, warranty or offer. The details are issued on the strict understanding that any negotiations in respect of the property named herein are conducted through the landlord.