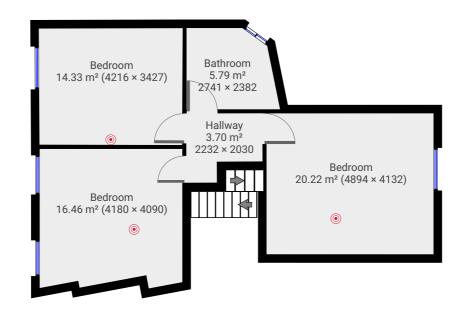

#### ▼ 2nd Floor

TOTAL AREA: 60.47 m<sup>2</sup> · LIVING AREA: 60.47 m<sup>2</sup> ·

m magicplan

These particulars are believed to be accurate but they are not guaranteed to be so. They are intended as a genuine guide and cannot be constructed as any form of contract, warranty or offer. These details are issued on the strict understanding that any negotiations in respect of the property named herein are conducted through the agent. www.adambennett.co.uk.

1 2 3 4 5m 1:111

0

Page 2/2