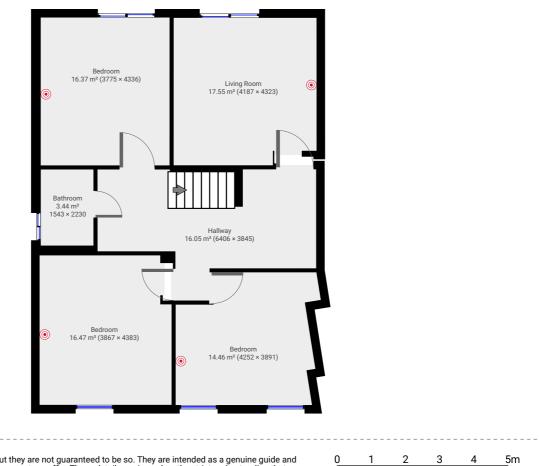

## ▼ 1st Floor

TOTAL AREA: 84.29 m<sup>2</sup> · LIVING AREA: 84.29 m<sup>2</sup> ·

These particulars are believed to be accurate but they are not guaranteed to be so. They are intended as a genuine guide and cannot be constructed as any form of contract, warranty or offer. These details are issued on the strict understanding that any negotiations in respect of the property named herein are conducted through the agent. www.adambennett.co.uk.

Page 1/2

1:111