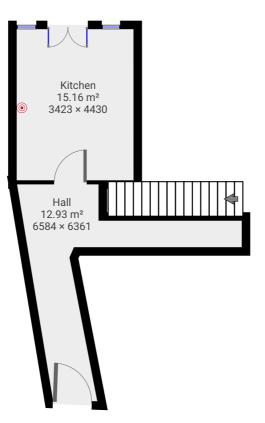

# 66 Micklegate YO1 6LF

TOTAL AREA: 172.85 m<sup>2</sup> · LIVING AREA: 172.85 m<sup>2</sup> · FLOORS: 3

### Ground Floor

m magicplan