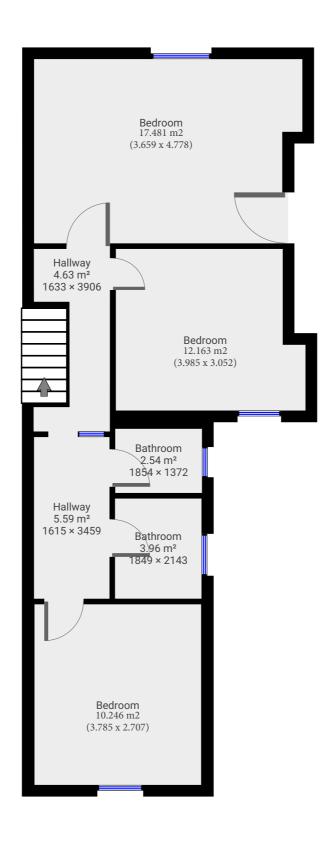

▼ 1st Floor

TOTAL AREA: 65.07 m<sup>2</sup> · LIVING AREA: 52.05 m<sup>2</sup> ·

m magicplan

TOTAL AREA: 153.47 m<sup>2</sup> · LIVING AREA: 114.84 m<sup>2</sup> · FLOORS: 3

SUBMITTED BY alenzeng007@gmail.com