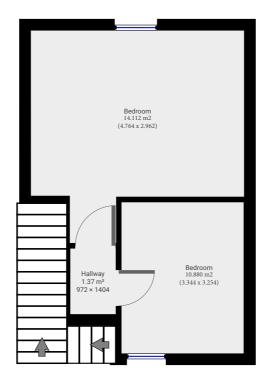

▼ 2nd Floor

TOTAL AREA: 26.96 m<sup>2</sup> · LIVING AREA: 1.35 m<sup>2</sup> ·