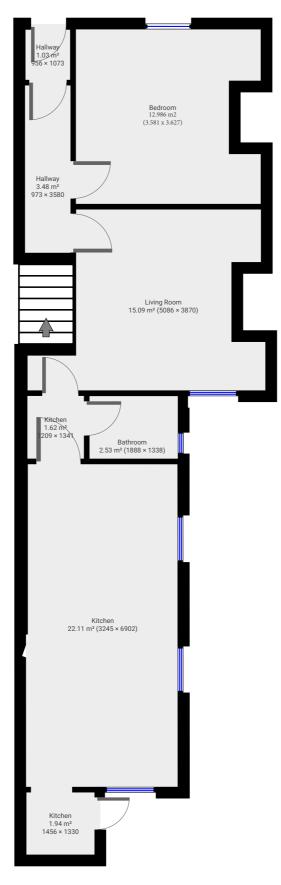

## **▼** Ground Floor

TOTAL AREA: 61.44 m<sup>2</sup> · LIVING AREA: 61.44 m<sup>2</sup> ·

TOTAL AREA: 153.47 m<sup>2</sup> · LIVING AREA: 114.84 m<sup>2</sup> · FLOORS: 3

SUBMITTED BY alenzeng007@gmail.com