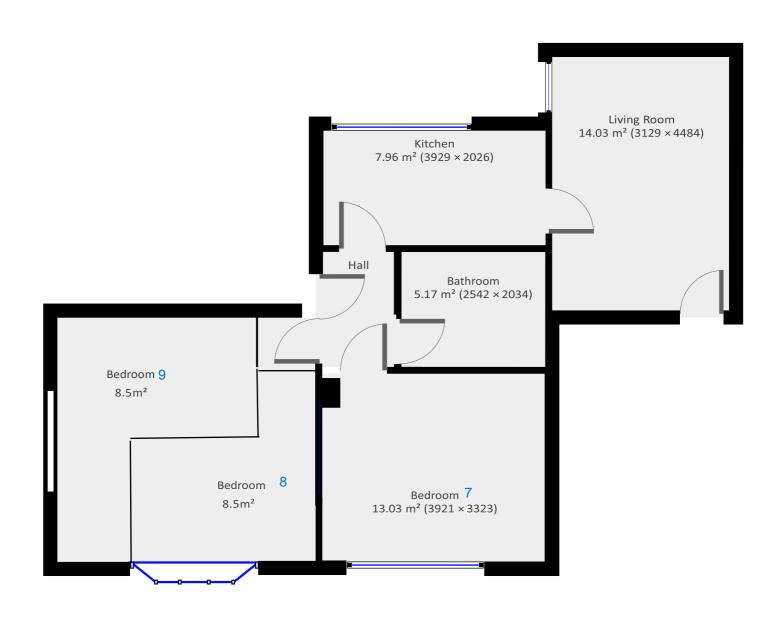

## 50a Eastfield Crescent

FLOORS: 1

▼ Ground Floor

\_\_\_\_\_

- - - - - - - - - - - -

These particulars are believed to be accurate but they are not guaranteed to be so. They are intended only as a genuine guide and cannot be construed as any form of contract, warranty or offer. The details are issued on the strict understanding that any negotiations in respect of the property named herein are conducted through the landlord.