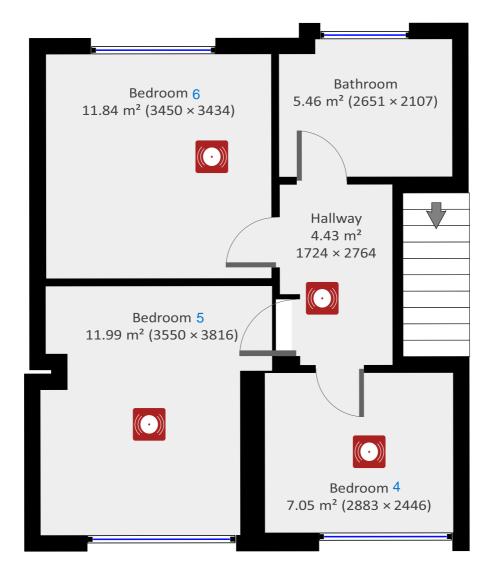

## **50 Eastfield Crescent**

FLOORS: 2

▼ 1st Floor

\_ \_ \_ \_ \_ \_ \_ \_ \_ \_ \_ \_

These particulars are believed to be accurate but they are not guaranteed to be so. They are intended only as a genuine guide and cannot be construed as any form of contract, warranty or offer. The details are issued on the strict understanding that any negotiations in respect of the property named herein are conducted through the landlord.

|    | m     | m     | magicplan                              |     |          |  |  |  |
|----|-------|-------|----------------------------------------|-----|----------|--|--|--|
|    |       | loke  | SUBMITTED BY<br>lokerdesigns@gmail.com |     |          |  |  |  |
| 0. | 0 0.5 | 5 1.0 | 1.5                                    | 2.0 | 2.5m     |  |  |  |
|    |       |       |                                        |     | 1:58     |  |  |  |
|    |       |       |                                        |     | Page 2/2 |  |  |  |