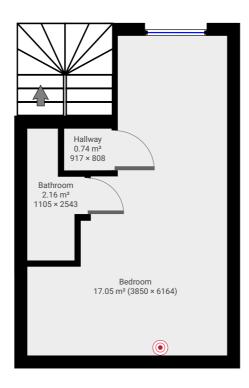

#### ▼ 2nd Floor

TOTAL AREA: 19.93 m<sup>2</sup> · LIVING AREA: 19.93 m<sup>2</sup> ·

m magicplan

These particulars are believed to be accurate but they are not guaranteed to be so. They are intended only as a genuine guide and cannot be construed as any form of contract, warranty or offer. The details are issued on the strict understanding that any negotiations in respect of the property named herein are conducted through the landlord.