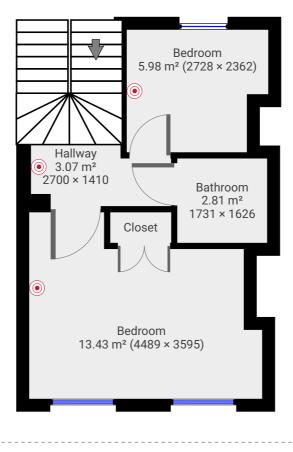

### ▼ 1st Floor

TOTAL AREA: 25.96 m<sup>2</sup> · LIVING AREA: 25.96 m<sup>2</sup> ·

These particulars are believed to be accurate but they are not guaranteed to be so. They are intended only as a genuine guide and cannot be construed as any form of contract, warranty or offer. The details are issued on the strict understanding that any negotiations in respect of the property named herein are conducted through the landlord.