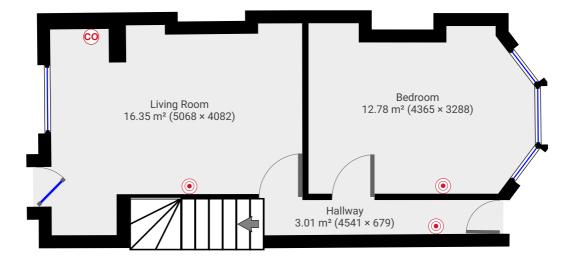

### Ground Floor

TOTAL AREA: 32.11 m<sup>2</sup> · LIVING AREA: 32.11 m<sup>2</sup> ·

m magicplan