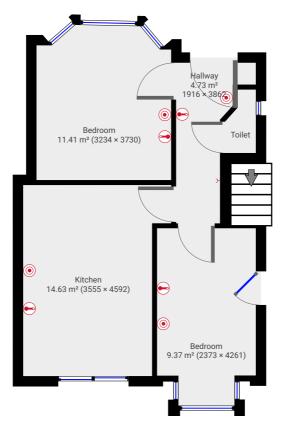

#### ▼ Ground Floor

TOTAL AREA: 41.07 m<sup>2</sup> · LIVING AREA: 41.07 m<sup>2</sup> ·

m magicplan