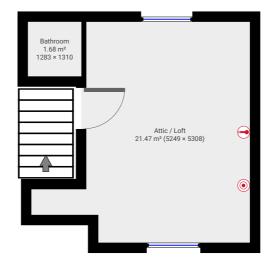

#### ▼ 2nd Floor

TOTAL AREA: 23.13 m<sup>2</sup> · LIVING AREA: 23.13 m<sup>2</sup> ·

m magicplan

These particulars are believed to be accurate but they are not guaranteed to be so. They are intended as a genuine guide and cannot be constructed as any form of contract, warranty or offer. These details are issued on the strict understanding that any negotiations in respect of the property named herein are conducted through the agent. www.adambennett.co.uk.