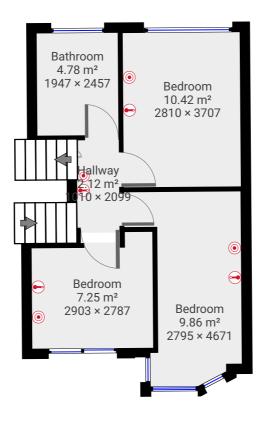

### ▼ 1st Floor

TOTAL AREA: 34.41 m<sup>2</sup> · LIVING AREA: 34.41 m<sup>2</sup> ·

These particulars are believed to be accurate but they are not guaranteed to be so. They are intended as a genuine guide and cannot be constructed as any form of contract, warranty or offer. These details are issued on the strict understanding that any negotiations in respect of the property named herein are conducted through the agent. www.adambennett.co.uk.