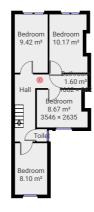

## ▼ 1st Floor

TOTAL AREA: 47.02 m<sup>2</sup> · LIVING AREA: 47.02 m<sup>2</sup> ·

These particulars are believed to be accurate but they are not guaranteed to be so. They are intended as a genuine guide and cannot be constructed as any form of contract, warranty or offer. These details are issued on the strict understanding that any negotiations in respect of the property named herein are conducted through the agent. www.adambennett.co.uk.