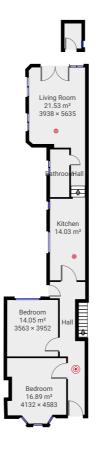

## 142 Lawrence St

TOTAL AREA: 136.03 m<sup>2</sup> · LIVING AREA: 136.03 m<sup>2</sup> · FLOORS: 2

## ▼ Ground Floor