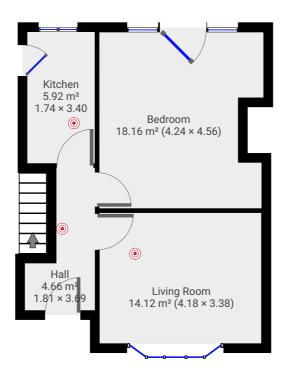

## Ground Floor

TOTAL AREA: 42.83 m<sup>2</sup> · LIVING AREA: 36.91 m<sup>2</sup> ·

m magicplan