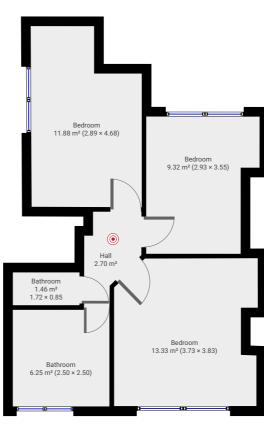

## ▼ 1st Floor

TOTAL AREA: 44.92 m<sup>2</sup> · LIVING AREA: 42.22 m<sup>2</sup> ·

0

1

2

3

These particulars are believed to be accurate but they are not guaranteed to be so. They are intended only as a genuine guide and cannot be construed as any form of contract, warranty or offer. The details are issued on the strict understanding that any negotiations in respect of the property named herein are conducted through the landlord.