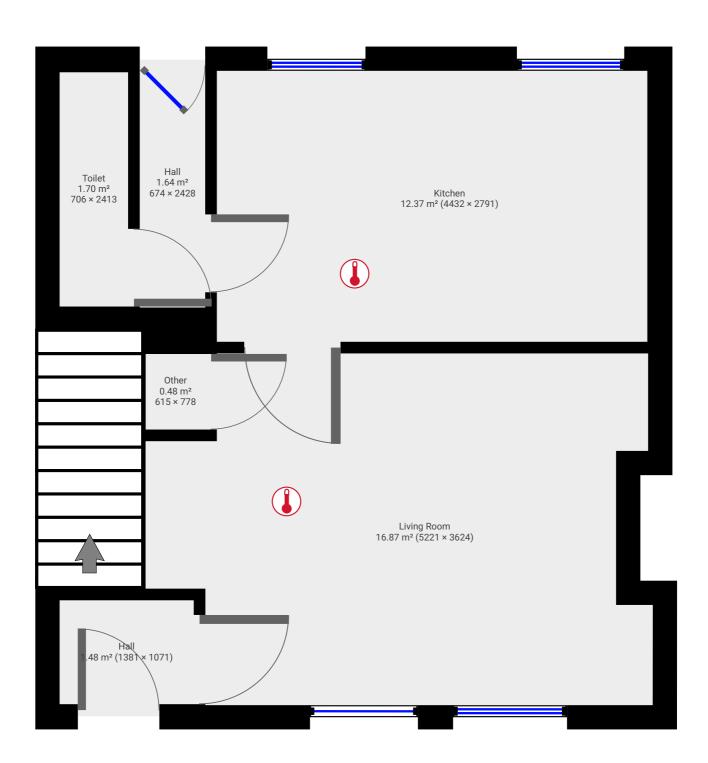

## ▼ Ground Floor

m magicplan

SUBMITTED BY alenzeng007@gmail.com

TOTAL AREA: 34.51 m<sup>2</sup> · LIVING AREA: 34.51 m<sup>2</sup> ·

These particulars are believed to be accurate but they are not guaranteed to be so. They are intended as a genuine guide and cannot be constructed as any form of contract, warranty or offer. These details are issued on the strict understanding that any negotiations in respect of the property named herein are conducted through the agent. www.adambennett.co.uk.

0.0 0.5 1.0 1.5m 1:39