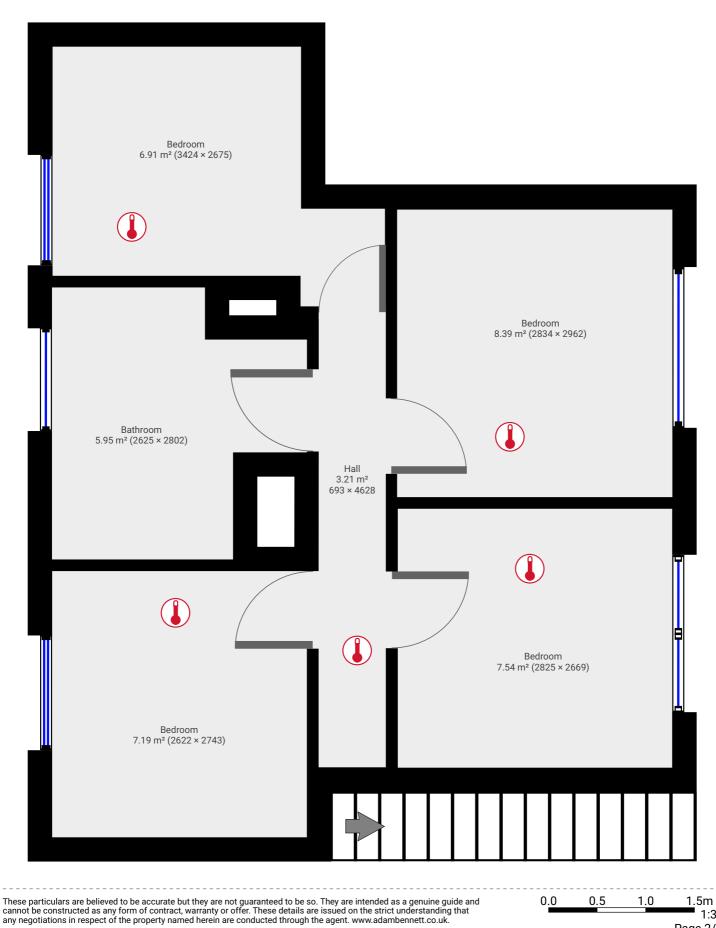

## **103 Constantine Ave**

m magicplan

SUBMITTED BY alenzeng007@gmail.com

TOTAL AREA: 73.68 m<sup>2</sup> · LIVING AREA: 73.68 m<sup>2</sup> · FLOORS: 2

## ▼ 1st Floor

TOTAL AREA: 39.16 m<sup>2</sup> · LIVING AREA: 39.16 m<sup>2</sup> ·